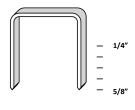

| Staple Description       | C-50 Series Fine Wire |
|--------------------------|-----------------------|
| Staple Spec              | 20 Ga, 1/2" Crown     |
| Staple Range             | 1/4" - 5/8"           |
| Tool Dimension L x W x H | 14.8" x 1.7" x 6.3"   |
| Tool weight              | 2.9 Lbs               |
| Magazine capacity        | 230 Staples           |
| Operating Pressure       | 70-120 PSI            |