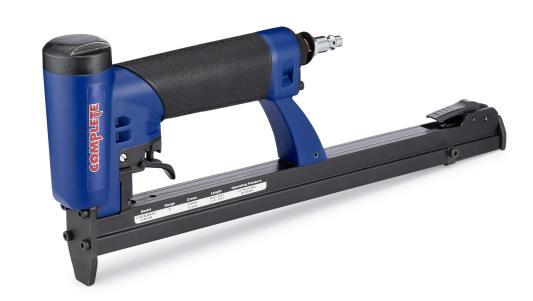

## C-5016LMA Automatic Stapler w/ Long Mag

## **Features and Benefits:**

- Adjustable speed control
- Single shot when trigger pulled halfway
- Bottom load magazine
- Durable driver blade designed to last longer
- Heavy duty steel cap
- Extended trigger
- Soft rubber grip
- Rear exhaust