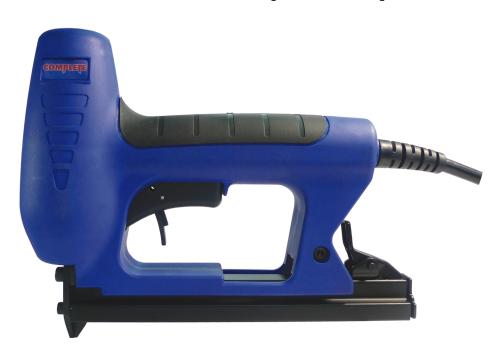

## C-E54/16 ProGrade Electric Carpet Stapler

Use C-5400 Series (5/16" to 5/8")

## **Features and Benefits:**

- Balanced, lightweight, ergonomic design
- Soft Rubber Grip
- Bottom load magazine
- Double trigger
- Hard plastic case
- Extra long 12' cord
- Box of C-5418D gold staples included

## **Applications:**

- Carpet pad installation
- Stair upholstery around spindles
- Insulation
- Upholstery
- · Light wood to wood

| Technical data    | C-E54/16          |
|-------------------|-------------------|
| Staple Type       | C-5400 Series     |
| Staple Size       | 3/16" Crown       |
| Tool length       | 9.25"             |
| Tool height       | 7.32"             |
| Tool weight       | 2.54 Lbs.         |
| Magazine capacity | 100 Staples       |
| Power             | AC100-120V, 50 Hz |
| Rated Power       | 600W              |
| Max Drive Speed   | 30 Shots/Min      |