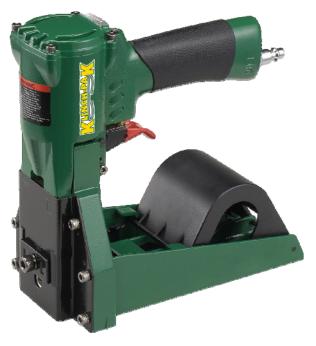

## KP-GR1-22 Pneumatic Roll Stapler

## **Features:**

- Magazine capacity holds 1000 staples
- Ergonomic Handle
- Light weight and well balanced
- Accepts both 5/8" and 3/4" length fasteners.
- Depth of Clinch and penetration adjustable

| Technical data      | <b>KP-GR1-22</b>       |
|---------------------|------------------------|
| Fastener Type       | Roll                   |
| Fastener Leg Length | 3/4" & 7/8"            |
| Tool length         | 9"                     |
| Tool height         | 9"                     |
| Tool weight         | 5.3 Lbs.               |
| Magazine capacity   | 1 Roll or 1000 Staples |
| Air pressure        | 70-90 PSI              |