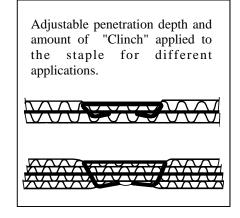

## **Features:**

- Magazine capacity holds 1000 staples
- Ergonomic Handle
- Light weight and well balanced
- Accepts both 5/8" and 3/4" length fasteners.
- Depth of Clinch and penetration adjustable

| Technical data      | <b>KP-GR1-22</b>       |
|---------------------|------------------------|
| Fastener Type       | Roll                   |
| Fastener Leg Length | 3/4" & 7/8"            |
| Tool length         | 9"                     |
| Tool height         | 9"                     |
| Tool weight         | 5.3 Lbs.               |
| Magazine capacity   | 1 Roll or 1000 Staples |
| Air pressure        | 70-90 PSI              |