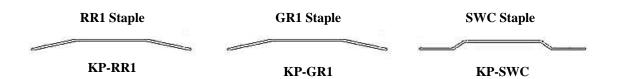

## **Features:**

- Magazine capacity holds 1000 staples
- Ergonomic Handle
- Light weight and well balanced
- Accepts both 5/8" and 3/4" length fasteners.
- Depth of Clinch and penetration adjustable

| Technical data      | <b>KP-GR1-22</b>       |
|---------------------|------------------------|
| Fastener Type       | Roll                   |
| Fastener Leg Length | 3/4" & 7/8"            |
| Tool length         | 9"                     |
| Tool height         | 9"                     |
| Tool weight         | 5.3 Lbs.               |
| Magazine capacity   | 1 Roll or 1000 Staples |
| Air pressure        | 70-90 PSI              |