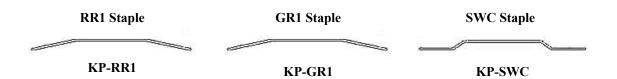

GR1 Pneumatic Roll Stapler

## **Features:**

- Magazine capacity holds 1000 staples
- Ergonomic Handle
- Light weight and well balanced
- Accepts both 5/8" and 3/4" length fasteners.
- Depth of Clinch and penetration adjustable

| Technical data      | KP-GR1                 |
|---------------------|------------------------|
| Fastener Type       | Roll                   |
| Fastener Leg Length | 5/8" and 3/4"          |
| Tool length         | 9"                     |
| Tool height         | 9"                     |
| Tool weight         | 5.3 Lbs.               |
| Magazine capacity   | 1 Roll or 1000 Staples |
| Air pressure        | 70-90 PSI              |

Adjustable penetration depth and amount of "Clinch" applied to the staple for different applications.

## Tools Available for:





KP-GR1