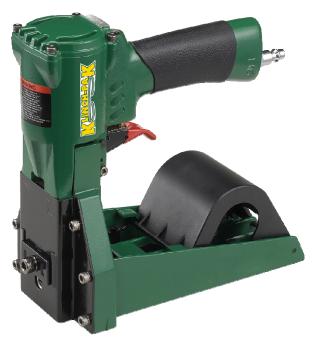

## KP-GR1 Pneumatic Roll Stapler

## **Features:**

- Magazine capacity holds 1000 staples
- Ergonomic Handle
- Light weight and well balanced
- Accepts both 5/8" and 3/4" length fasteners.
- Depth of Clinch and penetration adjustable

| Technical data      | KP-GR1                 |
|---------------------|------------------------|
| Fastener Type       | Roll                   |
| Fastener Leg Length | 5/8" and 3/4"          |
| Tool length         | 9"                     |
| Tool height         | 9"                     |
| Tool weight         | 5.3 Lbs.               |
| Magazine capacity   | 1 Roll or 1000 Staples |
| Air pressure        | 70-90 PSI              |