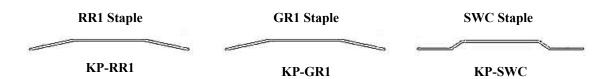

SWC Pneumatic Roll Stapler

## **Features:**

- Magazine capacity holds 1000 staples
- Ergonomic Handle
- Light weight and well balanced
- Accepts both 5/8" and 3/4" length fasteners.
- Depth of Clinch and penetration adjustable

| Technical data      | <b>KP-SWC</b>          |
|---------------------|------------------------|
| Fastener Type       | Roll                   |
| Fastener Leg Length | 5/8" and 3/4"          |
| Tool length         | 9"                     |
| Tool height         | 9"                     |
| Tool weight         | 5.3 Lbs.               |
| Magazine capacity   | 1 Roll or 1000 Staples |
| Air pressure        | 70-90 PSI              |

Adjustable penetration depth and amount of "Clinch" applied to the staple for different applications.

## Tools Available for:





**KP-SWC**