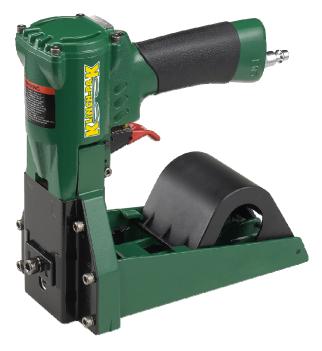

## KP-SWC Pneumatic Roll Stapler

## **Features:**

- Magazine capacity holds 1000 staples
- Ergonomic Handle
- Light weight and well balanced
- Accepts both 5/8" and 3/4" length fasteners.
- Depth of Clinch and penetration adjustable

| Technical data      | <b>KP-SWC</b>          |
|---------------------|------------------------|
| Fastener Type       | Roll                   |
| Fastener Leg Length | 5/8" and 3/4"          |
| Tool length         | 9"                     |
| Tool height         | 9"                     |
| Tool weight         | 5.3 Lbs.               |
| Magazine capacity   | 1 Roll or 1000 Staples |
| Air pressure        | 70-90 PSI              |

Adjustable penetration depth and amount of "Clinch" applied to the staple for different applications.