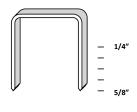

### **Applications:**

Upholstery, Furniture Assembly, Cabinets, Molding, Insulation, Roofing Felt, House-Wrap

| Staple Description   | C-A11 Series Fine Wire |
|----------------------|------------------------|
| Staple Spec          | 20 Ga, 3/8" Crown      |
| Staple Range         | 1/4" - 5/8"            |
| Tool Dimension LxWxH | 14.8" x 1.7" x 6.3"    |
| Tool weight          | 2.9 Lbs                |
| Magazine capacity    | 230 Staples            |
| Operating Pressure   | 70-120 PSI             |