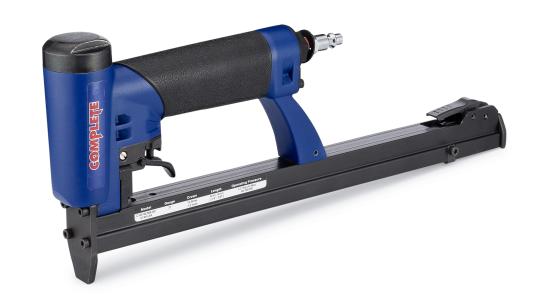

# C-1116LMA Automatic Stapler w/ Long Mag

## Uses Complete C-A11 Series Fine Wire

### **Features and Benefits:**

- Adjustable speed control
- Single shot when trigger pulled halfway
- Bottom load magazine
- Durable driver blade designed to last longer
- Heavy duty steel cap
- Extended trigger
- Soft rubber grip
- Rear exhaust