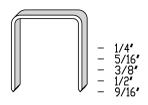

# Technical data C-8016LMA

| Staple Description   | C-80 Series Fine Wire |
|----------------------|-----------------------|
| Staple Spec          | 20 Ga, 1/2" Crown     |
| Staple Range         | 1/4" - 5/8"           |
| Tool Dimension LxWxH | 14.8" x 1.7" x 6.3"   |
| Tool weight          | 2.9 Lbs               |
| Magazine capacity    | 305 Staples           |
| Operating Pressure   | 70-120 PSI            |