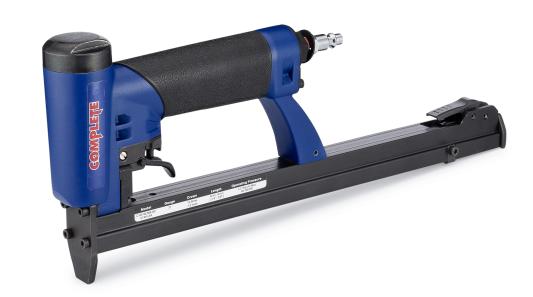

# C-8016LMA Automatic Stapler w/ Long Mag

#### **Features and Benefits:**

- Adjustable speed control
- Single shot when trigger pulled halfway
- Bottom load magazine
- Durable driver blade designed to last longer
- Heavy duty steel cap
- Extended trigger
- Soft rubber grip
- Rear exhaust