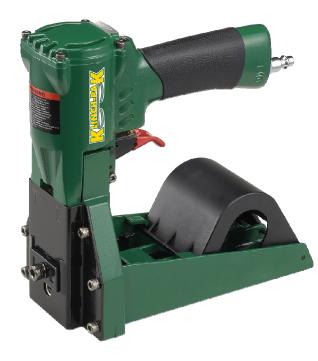

KP-RR1 Pneumatic Roll Stapler

## **Features:**

- Magazine capacity holds 1000 staples
- Ergonomic Handle
- Light weight and well balanced
- Accepts both 5/8" and 3/4" length fasteners.
- Depth of Clinch and penetration adjustable

| KP-RR1                 |
|------------------------|
| Roll                   |
| 5/8" and 3/4"          |
| 9"                     |
| 9"                     |
| 5.3 Lbs.               |
| 1 Roll or 1000 Staples |
| 70-90 PSI              |
|                        |